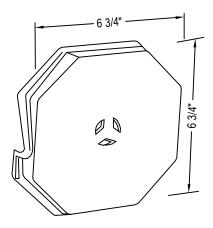

MID-AMERICA SIDING COMPONENTS 29797 BECK ROAD WIXOM, MI 48393 www.thetapcogroup.com/brands/mid-america



SURFACES MASTER - DUTCH LAP



SURFACES MASTER - TRIP 3



SURFACES MASTER 4"-10"

## NOTES:

- 1. SEVERAL COLOR OPTIONS ARE AVAILABLE, PLEASE CONTACT MANUFACTURER FOR MORE INFORMATION.
- 2. INSTALLATION TO BE COMPLETED IN ACCORDANCE WITH MANUFACTURER'S SPECIFICATIONS.
- 3. DO NOT SCALE DRAWING.
- 4. THIS DRAWING IS INTENDED FOR USE BY ARCHITECTS, ENGINEERS, CONTRACTORS, CONSULTANTS AND DESIGN PROFESSIONALS FOR PLANNING PURPOSES ONLY. THIS DRAWING MAY NOT BE USED FOR CONSTRUCTION.
- 5. ALL INFORMATION CONTAINED HEREIN WAS CURRENT AT THE TIME OF DEVELOPMENT BUT MUST BE REVIEWED AND APPROVED BY THE PRODUCT MANUFACTURER TO BE CONSIDERED ACCURATE.
- 6. CONTRACTOR'S NOTE: FOR PRODUCT AND COMPANY INFORMATION VISIT www.CADdetails.com/info AND ENTER REFERENCE NUMBER 1829-124.

## STANDARD MOUNT BLOCKS

SLIM MOUNTS