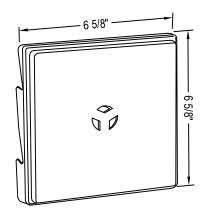

MID-AMERICA SIDING COMPONENTS 29797 BECK ROAD WIXOM, MI 48393 www.thetapcogroup.com/brands/mid-america



SURFACES MASTER - DUTCH LAP



SURFACES MASTER - TRIP 3



SURFACES MASTER 4"-10"

## NOTES:

- 1. SEVERAL COLOR OPTIONS ARE AVAILABLE, PLEASE CONTACT MANUFACTURER FOR MORE INFORMATION.
- 2. INSTALLATION TO BE COMPLETED IN ACCORDANCE WITH MANUFACTURER'S SPECIFICATIONS.
- 3. DO NOT SCALE DRAWING.
- 4. THIS DRAWING IS INTENDED FOR USE BY ARCHITECTS, ENGINEERS, CONTRACTORS, CONSULTANTS AND DESIGN PROFESSIONALS FOR PLANNING PURPOSES ONLY. THIS DRAWING MAY NOT BE USED FOR CONSTRUCTION.
- 5. ALL INFORMATION CONTAINED HEREIN WAS CURRENT AT THE TIME OF DEVELOPMENT BUT MUST BE REVIEWED AND APPROVED BY THE PRODUCT MANUFACTURER TO BE CONSIDERED ACCURATE.
- 6. CONTRACTOR'S NOTE: FOR PRODUCT AND COMPANY INFORMATION VISIT www.CADdetails.com/info AND ENTER REFERENCE NUMBER 1829-124.

## STANDARD MOUNT BLOCKS

SLIM MOUNTS