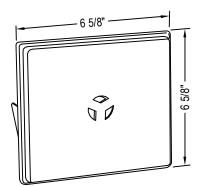

MID-AMERICA SIDING COMPONENTS 29797 BECK ROAD WIXOM, MI 48393 www.thetapcogroup.com/brands/mid-america



SURFACES MASTER - DUTCH LAP



SURFACES MASTER - TRIP 3



SURFACES MASTER 4"-10"

## NOTES:

- 1. SEVERAL COLOR OPTIONS ARE AVAILABLE, PLEASE CONTACT MANUFACTURER FOR MORE INFORMATION.
- 2. INSTALLATION TO BE COMPLETED IN ACCORDANCE WITH MANUFACTURER'S SPECIFICATIONS.
- 3. DO NOT SCALE DRAWING.
- 4. THIS DRAWING IS INTENDED FOR USE BY ARCHITECTS, ENGINEERS, CONTRACTORS, CONSULTANTS AND DESIGN PROFESSIONALS FOR PLANNING PURPOSES ONLY. THIS DRAWING MAY NOT BE USED FOR CONSTRUCTION.
- 5. ALL INFORMATION CONTAINED HEREIN WAS CURRENT AT THE TIME OF DEVELOPMENT BUT MUST BE REVIEWED AND APPROVED BY THE PRODUCT MANUFACTURER TO BE CONSIDERED ACCURATE.
- 6. CONTRACTOR'S NOTE: FOR PRODUCT AND COMPANY INFORMATION VISIT www.CADdetails.com/info AND ENTER REFERENCE NUMBER 1829-124.

## STANDARD MOUNT